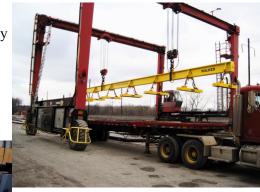

## We Don't Build

Ships,

But...

**KEY POINTS** 

- Eliminate Prying
- Protect PlateSurfaces
- Keep your cutting table cutting
- Operate with the speed of magnetism

**Magnetic Solutions.** 

Walker Magnets have been used with virtually every mobile crane configuration you could possibly imagine. From fork lifts to straddle cranes, the addition of magnets can help you move material more effectively and safer, with a minimum of manpower requirements.

Once inside your facility we can tailor our systems to meet your specific material handling needs. From Electro Magnets or Electro-Permanent magnets to Battery Powered or Permanent Magnets, we have the ability to meet your unique requirements.