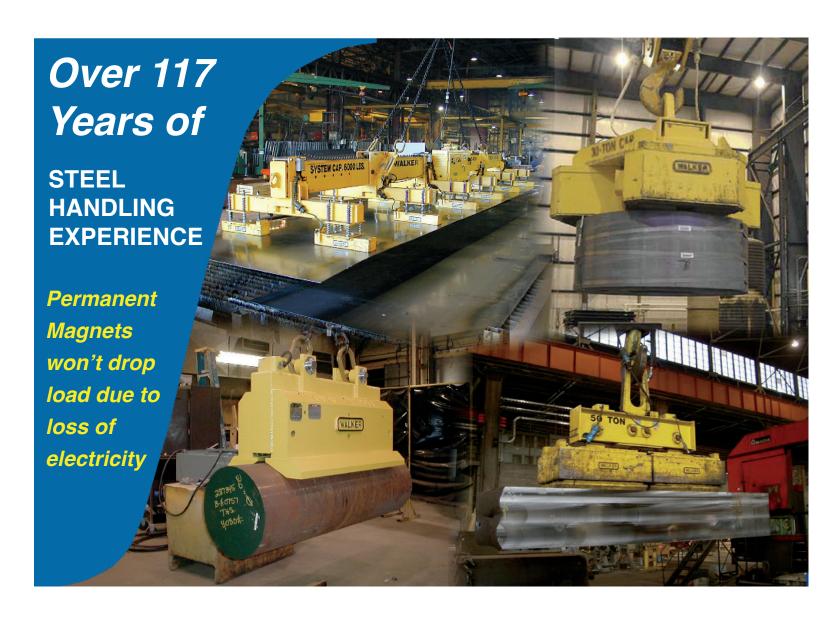

# ELECTRO-PERMANENT MAGNET SYSTEMS

These permanent magnets only require a momentary pulse of electricity from the controller to energize or de-energize.

Once energized, the magnets are "ON" and their lifting ability will not be affected by electrical power failure or cut cables.

Walker's compensated magnet circuit design allows the switching process to be performed without the use of internal moving parts. Because the magnets have no internal moving parts, they can be rigidly encapsulated and sealed so that no dust or particles can enter and create a problem over time.

Electro-permanent magnets have unique magnetic characteristics.

Please contact your Walker representative to discuss your particular application.