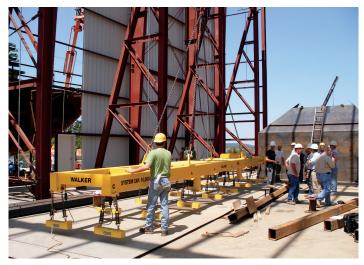

## PLATE HANDLING / CUTTING TABLE LOADING & CLEARING

Pipe Parts / Blocks

Large Forgings

Slabs

Convector Plates

Coils

# ELECTRO-PERMANENT MAGNET SYSTEMS

These permanent magnets only require a momentary pulse of electricity from the controller to energize or de-energize.

Once energized, the magnets are "ON" and their lifting ability will not be affected by electrical power failure or cut cables.