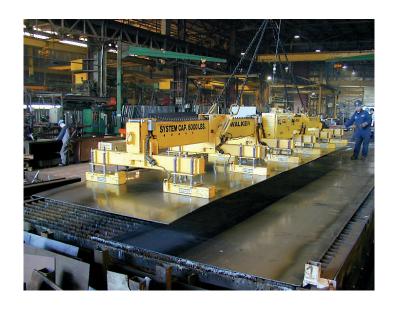

## PLATE HANDLING / CUTTING TABLE LOADING & CLEARING

Pipe Parts / Blocks

Large Forgings

Slabs

Convector Plates

Coils

# ELECTRO-PERMANENT MAGNET SYSTEMS

These permanent magnets only require a momentary pulse of electricity from the controller to energize or de-energize.

Once energized, the magnets are "ON" and their lifting ability will not be affected by electrical power failure or cut cables.