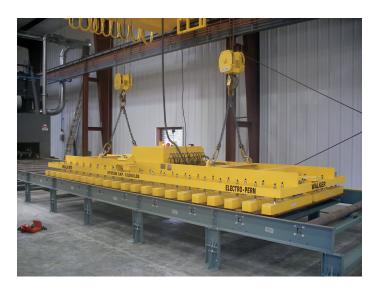

## PLATE HANDLING / CUTTING TABLE LOADING & CLEARING

Pipe Parts / Blocks

Large Forgings

Slabs

Convector Plates

Coils

# ELECTRO-PERMANENT MAGNET SYSTEMS

These permanent magnets only require a momentary pulse of electricity from the controller to energize or de-energize.

Once energized, the magnets are "ON" and their lifting ability will not be affected by electrical power failure or cut cables.