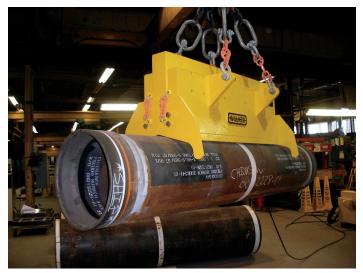

## PLATE HANDLING / CUTTING TABLE LOADING & CLEARING

Pipe Parts / Blocks

Large Forgings

Slabs

Convector Plates

Coils

# ELECTRO-PERMANENT MAGNET SYSTEMS

These permanent magnets only require a momentary pulse of electricity from the controller to energize or de-energize.

Once energized, the magnets are "ON" and their lifting ability will not be affected by electrical power failure or cut cables.