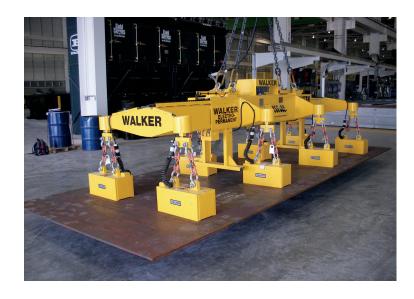

## PLATE HANDLING / CUTTING TABLE LOADING & CLEARING

Pipe Parts / Blocks

Large Forgings

Slabs

Convector Plates

Coils

# ELECTRO-PERMANENT MAGNET SYSTEMS

These permanent magnets only require a momentary pulse of electricity from the controller to energize or de-energize.

Once energized, the magnets are "ON" and their lifting ability will not be affected by electrical power failure or cut cables.