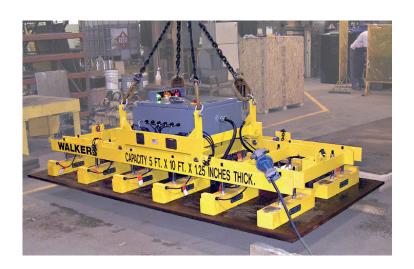

## PLATE HANDLING / CUTTING TABLE LOADING & CLEARING

Pipe Parts / Blocks

Large Forgings

Slabs

Convector Plates

Coils

# ELECTRO-PERMANENT MAGNET SYSTEMS

These permanent magnets only require a momentary pulse of electricity from the controller to energize or de-energize.

Once energized, the magnets are "ON" and their lifting ability will not be affected by electrical power failure or cut cables.