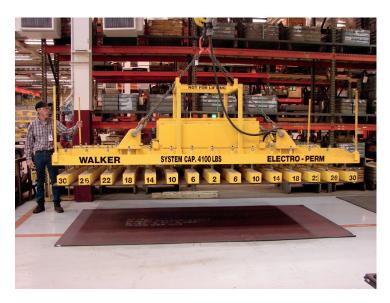

# ELECTRO-PERMANENT MAGNET SYSTEMS

These permanent magnets only require a momentary pulse of electricity from the controller to energize or de-energize.

Once energized, the magnets are "ON" and their lifting ability will not be affected by electrical power failure or cut cables.

Walker's compensated magnet circuit design allows the switching process to be performed without the use of internal moving parts. Because the magnets have no internal moving parts, they can be rigidly encapsulated and sealed so that no dust or particles can enter and create a problem over time.