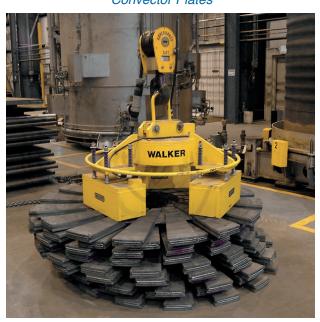

## PLATE HANDLING / CUTTING TABLE LOADING & CLEARING

Pipe Parts / Blocks

Large Forgings

Slabs

Convector Plates

Coils